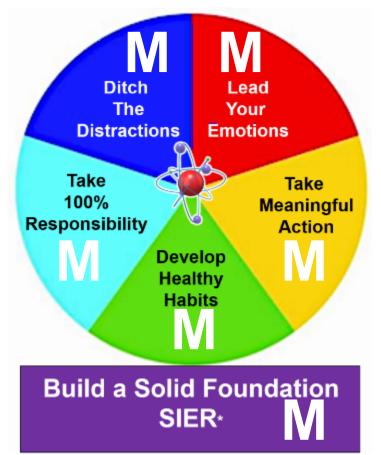

## **Observer Assessment Results**

## **Overall Observer Score: Medium**

VH, H, M, L, and VL on the diagram show whether your score is Very High, High, Medium, Low, or Very Low.

Above are the average scores given to you by your observers in their evaluation of your listening behaviors. To the left are the scores you gave yourself.