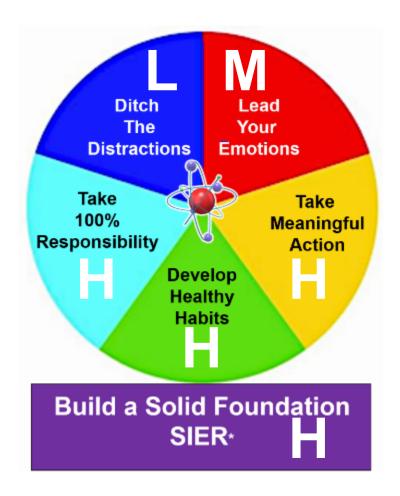

## **Self Assessment Results**

## **Overall Score: Medium**

VH, H, M, L, and VL on the diagram show whether your score is Very High, High, Medium, Low, or Very Low.

## The 6 Listening Strategies for Success at Work and in Life

**Overall Results** 

| Strategy                    | Score | Level  |
|-----------------------------|-------|--------|
| 1. Build a Solid Foundation | 30    | High   |
| 2. Develop Healthy Habits   | 31    | High   |
| 3. Take 100% Responsibility | 30    | High   |
| 4. Ditch the Distractions   | 22    | Low    |
| 5. Lead Your Emotions       | 23    | Medium |
| 6. Take Meaningful Action   | 29    | High   |
| Overall Total               | 165   | Medium |